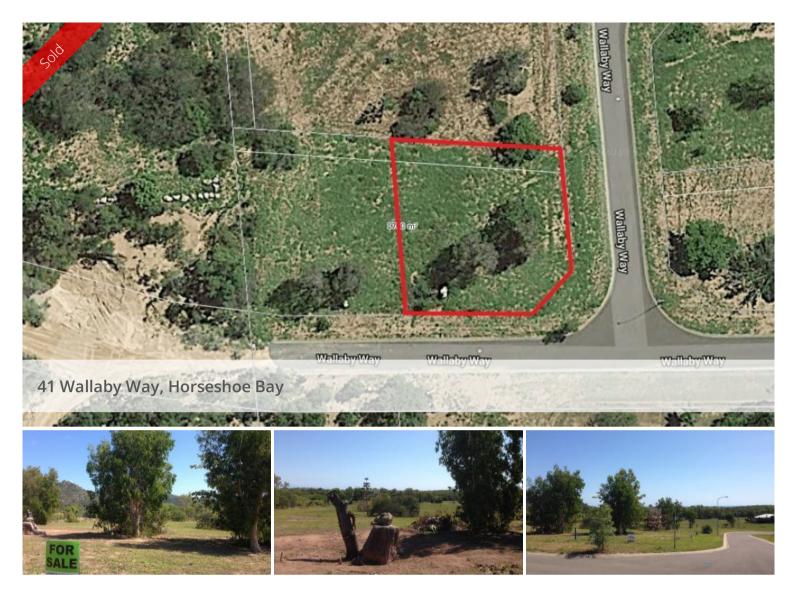

## Land under \$100k with sea views

Elevated 867m2 corner block catches not only beautiful breezes but also sea views. With underground power, town water and mains sewer all easily available.

Call Alex for more information or to inspect.

□ 867 m2

Price SOLD for \$89,500

Property Type Residential

Property ID 933 Land Area 867 m2