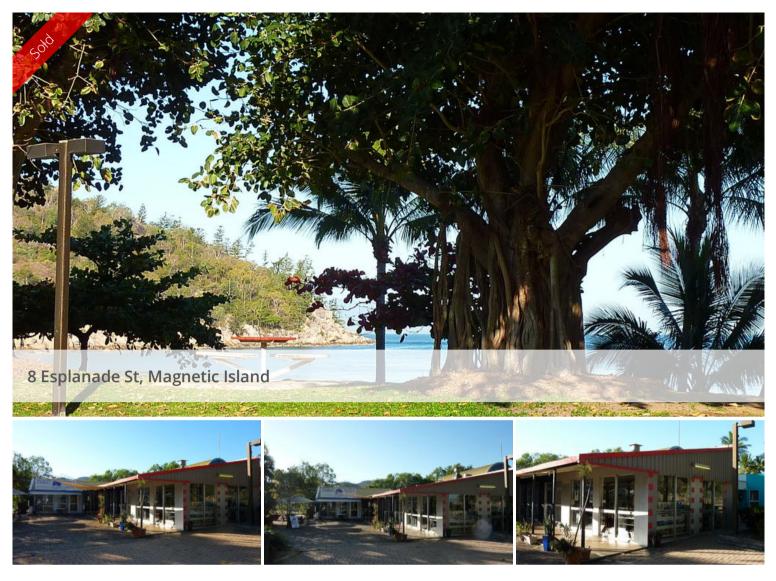

## Beachfront Shops - Tenanted Investment

SERIOUS VENDORS - PRICE REDUCED BY \$100,000

- \* Four tenanted shops located on The Esplanade in Picnic Bay
- \* Beachfront location
- \* 991m2 with the shops located a the front of the block leaving room for further development to the rear (STCA)
- \* Current gross rental income approx \$18,420p.a.
- \* Council rates approx \$7340 p.a.
- \* Commercial Freehold
- \* Invest for the future at today's prices

| Price         | SOLD for \$310,000 |
|---------------|--------------------|
| Property Type | commercial         |
| Property ID   | 92                 |
| Land Area     | 991 m2             |
| Floor Area    | 190 m2             |