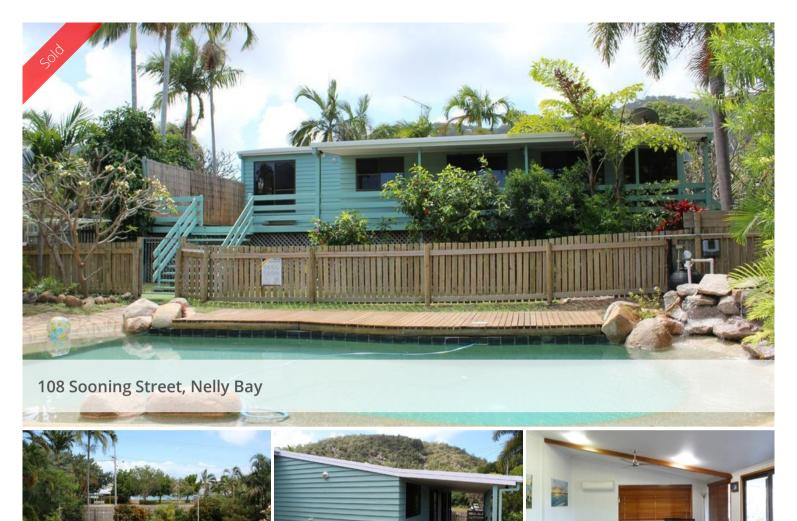

## Everything on your doorstep

This property is located between the ferry terminal, shops, school and restaurants - you really can walk to everything in no time at all.

\* Catch glimpses of the marina from the deck which overlooks the inground pebblecrete pool and gardens

\* Open-plan tiled living/dining opens up onto the deck

\* Up just a few steps is a study area and heaps of cupboard space in the hallway

\* The master bedroom opens onto the deck and has direct access to the family bathroom with a second separate toilet adjacent to the bathroom.

\* All three bedrooms are air-conditioned with ceiling fans and large built-inwardrobes

- \* Parking and storage under the house
- \* Fully fenced garden

The above information provided has been furnished to us by the vendor/s. We have not verified whether or not that information is accurate and do not have any belief in one way or the other in its accuracy. We do not accept any responsibility to any person for its accuracy and do no more than pass it on. All interested parties should make and rely upon their own inquiries in order to determine whether or not this information is in fact accurate.