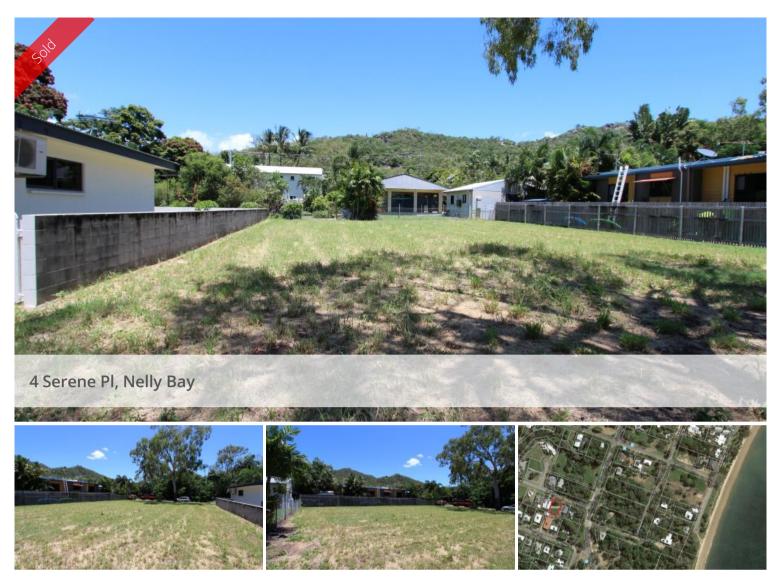

## Great street, great block!

This is a block of land your builder will be happy to build on! Relatively flat and rectangular with underground power, water and sewer available in the street. Serene Place is a lovely street with good quality modern homes, mostly owner occupiers and nice views of the hills surrounding. It is close to the beach, quiet as it is a no-through road and captures good sea breezes. What more could you ask for?

At 640m2, you can easily fit a comfortable 3 or 4 bedroom single level home, garage and pool - or why not build a duplex for investment or to live in one side and let the other - zoning allows dual occupancy here (subject to council approval).

🗔 640 m2

| Price         | SOLD for \$150,000 |
|---------------|--------------------|
| Property Type | Residential        |
| Property ID   | 907                |
| Land Area     | 640 m2             |