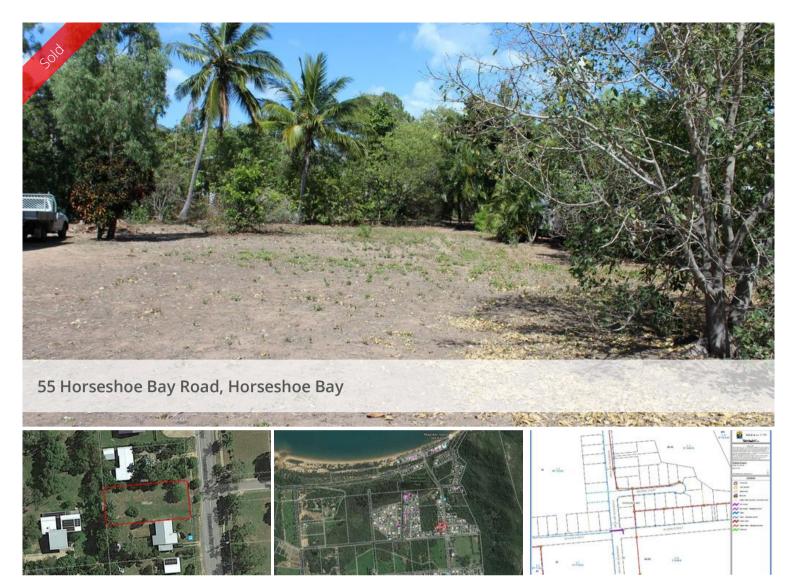

## 910m2 close to the beach

Less than five minutes' walk straight down the road brings you to the beautiful sandy Horseshoe Bay beach with its numerous cafes, restaurants, shops, watersports, pub and regular markets.

Build your island home on this 910m2 block - with room for a house, pool, shed and more and live the island lifestyle.

Call today for more information.

The above information provided has been furnished to us by the vendor/s. We have not verified whether or not that information is accurate and do not have any belief in one way or the other in its accuracy. We do not accept any responsibility to any person for its accuracy and do no more than pass it on. All interested parties should make and rely upon their own inquiries in order to determine whether or not this information is in fact accurate.

Price SOLD for \$85,000

Property Type residential

Property ID 903 Land Area 910 m2