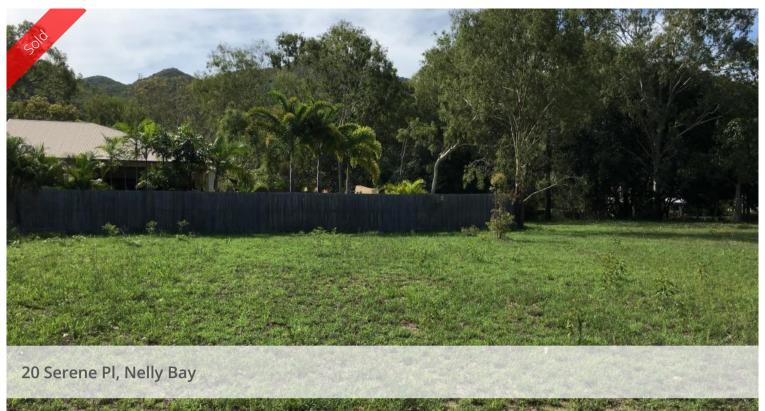

## Sought-after Serene Place

Serene Place is very sought-after being a relatively modern street with smart modern homes, underground power (no ugly power poles!), mains sewer and town water. It is very close to the beach and just a short walk to shops and an easy walk to the school and ferry terminal.

No. 20 is located in a short cul-de-sac (virtually no traffic) and is a good 673m2 block of land to build your home on, with room for a pool and/or shed - an opportunity not to be missed.

The above information provided has been furnished to us by the vendor/s. We have not verified whether or not that information is accurate and do not have any belief in one way or the other in its accuracy. We do not accept any responsibility to any person for its accuracy and do no more than pass it on. All interested parties should make and rely upon their own inquiries in order to determine whether or not this information is in fact accurate.