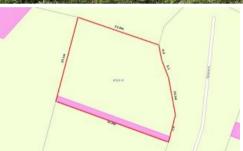

No. 20 is located in a short cul-de-sac (virtually no traffic) and is a good 673m2 block of land to build your home on, with room for a pool and/or shed - an opportunity not to be missed.

The above information provided has been furnished to us by the vendor/s. We have not verified whether or not that information is accurate and do not have any belief in one way or the other in its accuracy. We do not accept any responsibility to any person for its accuracy and do no more than pass it on. All interested parties should make and rely upon their own inquiries in order to determine whether or not this information is in fact accurate.

□ 673 m2

Price SOLD
Property Type Residential
Property ID 874
Land Area 673 m2