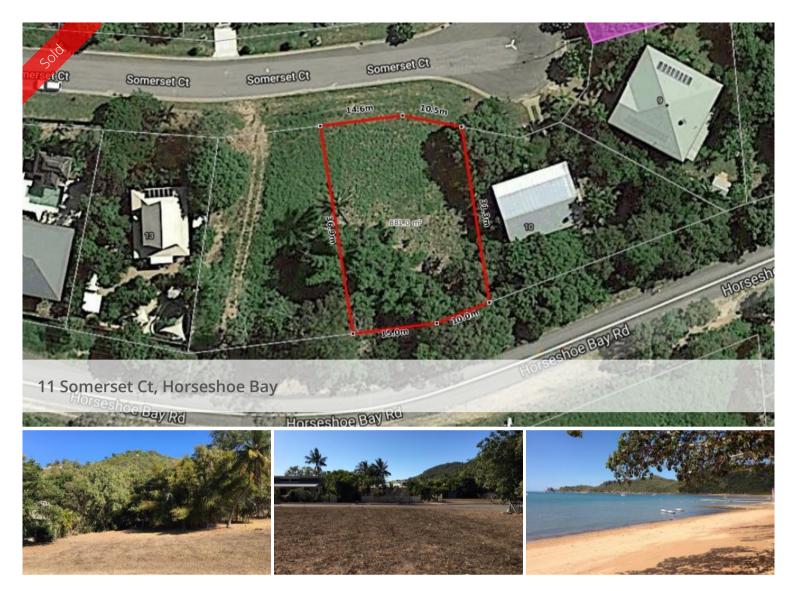

## 881m2 mountain view land

This 881m2 residential lot is located near the end of a cul de sac with rear access to the main road which is neatly screened with shrubs.

With town water, power and mains sewer available, this block should be a breeze to build on.

□ 881 m2

Price SOLD for \$73,500

Property Type Residential

Property ID 823 Land Area 881 m2