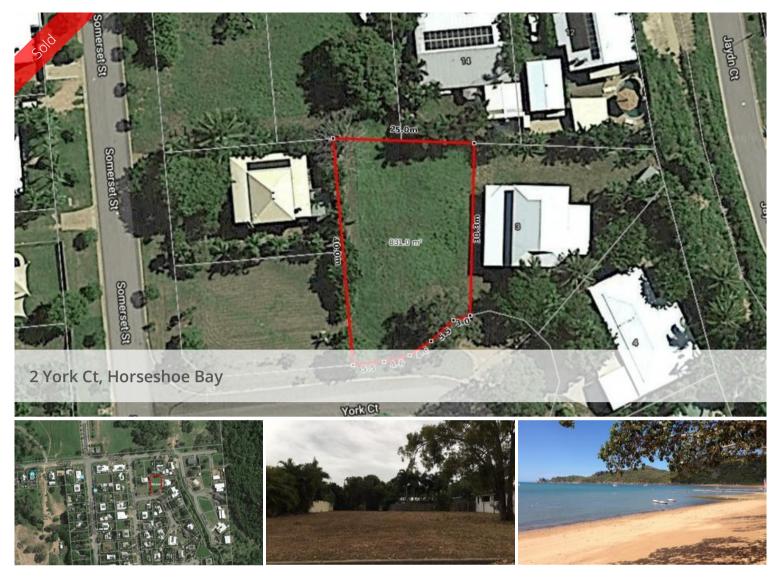

## 831m2 land close to sports oval

This 831m2 is in a great location in a quiet cul-de-sac close to the sports oval in Horseshoe Bay approx 10 mins walk to the beach.

Relatively flat with town water, power and sewer all available.