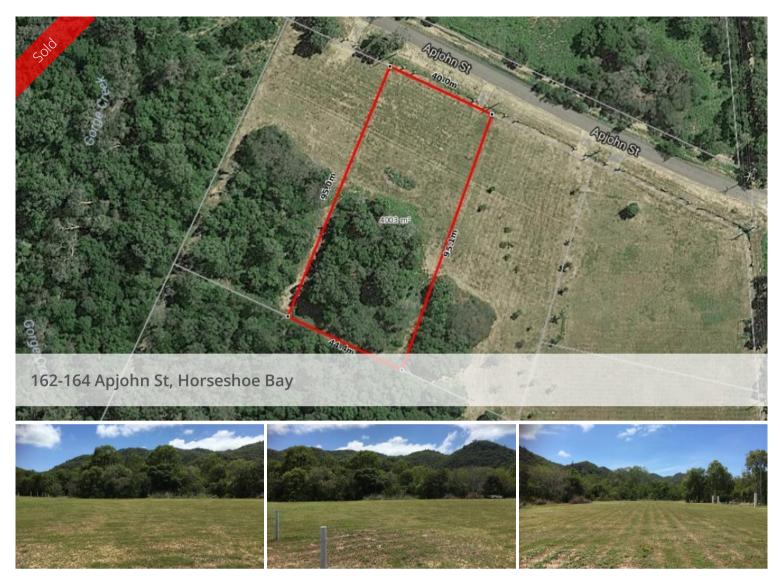

## Grab this big block before it's gone!

This 4003m2 block is one of a handful of large blocks available on Magnetic Island and whilst it does have a beautiful protected vegetation section to the rear of the block, it doesn't have the onerous restrictions on it that many of the other blocks do - and it is priced to sell.

With more than half an acre of clear flat land easily accessible at the front of the block and ready to build on, you will have plenty of room for your dream home, pool, shed and more!

Superb mountain views surround you on three sides and it should be easy to capture both the south-easterly and northerly breezes.

Just approx 750m walk to the beach, you will love living in this peaceful location, with the convenience of being close to the beach and just a ten minute drive to the ferry.

The above information provided has been furnished to us by the vendor/s. We have not verified whether or not that information is accurate and do not have any belief in one way or the other in its accuracy. We do not accept any responsibility to any person for its accuracy and do no more than pass it on. All interested parties should make and rely upon their own inquiries in order to determine whether or not this information is in fact accurate.