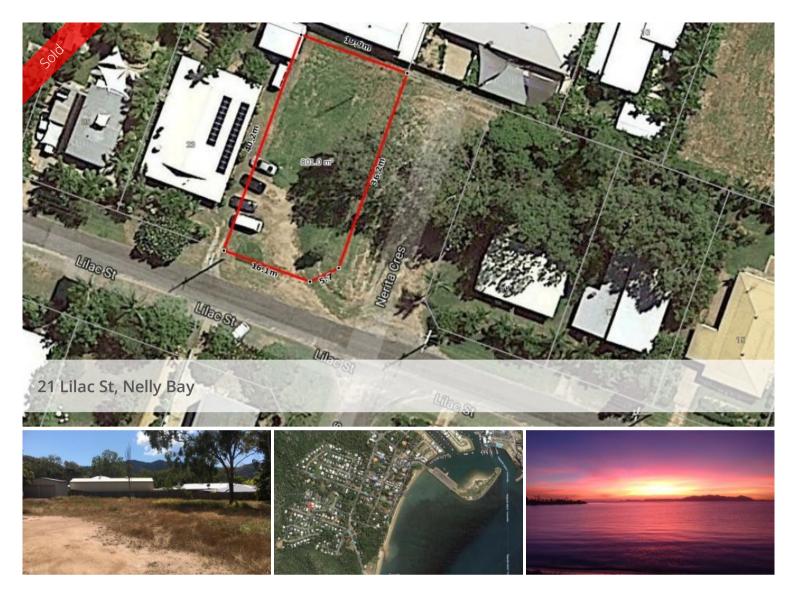

## Mountain View Block Close to Beach

Lilac Street is a quiet residential road just a short walk down to the beach and shops. 21 Lilac Street is an ideal 801m2 block - not too big but room enough for all you could want - house, pool and a shed! A road reserve is your neighbour on the eastern side (unformed and unlikely to ever be developed as it goes nowhere) and the block to the rear has a large shed along the back fence so you won't have onlookers if you build your property to face the cool south-easterly breezes and away from the western sun, although it tends to dip behind the hills of the National Park anyway which is just at the end of the street.

□ 801 m2

Price SOLD for \$90,000
Property Type Residential
Property ID 707
Land Area 801 m2