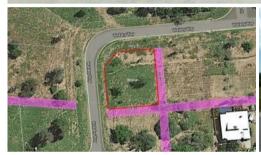

## Large corner block in popular area

This 791m2 corner block is located in the 'Island Crest' development which is home to many quality properties. The block has lovely mountain views all around and it may be possible to build up for water views. Underground power, town water and sewerage are all available in the street.