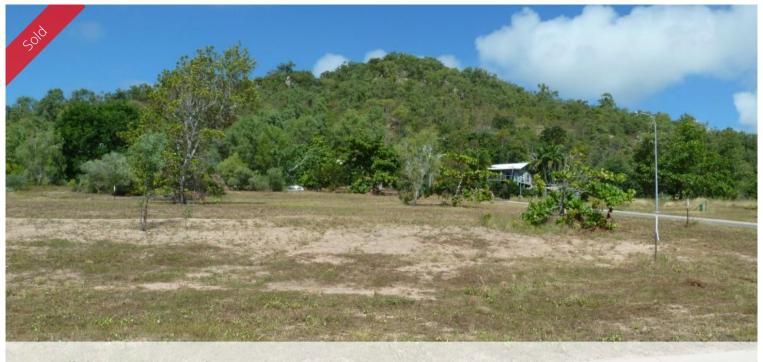

## Large corner block in popular area

This 791m2 corner block is located in the 'Island Crest' development which is home to many quality properties. The block has lovely mountain views all around and it may be possible to build up for water views. Underground power, town water and sewerage are all available in the street.

791 m2

Price SOLD for \$78,000
Property Type Residential

**Property ID** 681 **Land Area** 791 m2