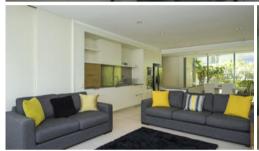

- \* The open-plan living area opens up through floor-to-ceiling glass doors at both ends to allow a seamless indoor-outdoor transition onto the spacious covered patios and excellent cross-flow ventilation
- \* Exclusive use garden area with private plunge pool or if you want to swim laps, the enormous resort lagoon pool is a short stroll away, with the smaller resort pool right next door.
- \* Wake up to marina views from the luxurious master bedroom with its freestanding bath and separate shower ensuite, floor-to-ceiling glass doors open onto the covered patio
- \* Bedroom two also has marina views and the third bedroom is also spacious, opening onto the rear patio. All bedrooms have built-in-wardrobes and ducted air-conditioning is installed throughout the apartment
- \* Offered furnished with a quality furniture package, ready to move into or holiday let when you're not relaxing there yourself
- \* Located in the popular 'Blue on Blue' complex iust metres from the ferry