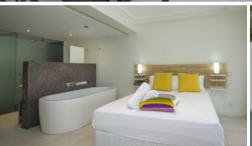

- \* The open-plan living area opens up through floor-to-ceiling glass doors at both ends to allow a seamless indoor-outdoor transition onto the spacious covered patios and excellent cross-flow ventilation
- \* Exclusive use garden area with private plunge pool or if you want to swim laps, the enormous resort lagoon pool is a short stroll away, with the smaller resort pool right next door.
- \* Wake up to marina views from the luxurious master bedroom with its freestanding bath and separate shower ensuite, floor-to-ceiling glass doors open onto the covered patio
- \* Bedroom two also has marina views and the third bedroom is also spacious, opening onto the rear patio. All bedrooms have built-in-wardrobes and ducted air-conditioning is installed throughout the apartment
- \* Offered furnished with a quality furniture package, ready to move into or holiday let when you're not relaxing there yourself
- \* Located in the popular 'Blue on Blue' complex iust metres from the ferry