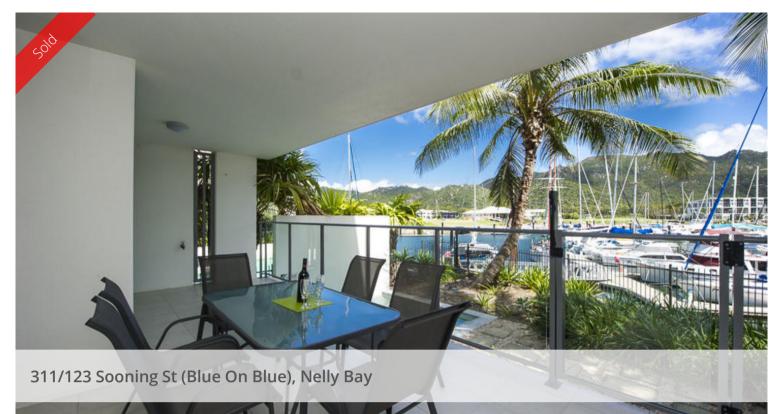

## Blue on Blue Corner Ground Floor Apartment with...

This stunning corner apartment affords lovely views across the marina with all the convenience of ground floor access and the benefit of a private garden and plunge pool.

- \* The open-plan living area opens up through floor-to-ceiling glass doors at both ends to allow a seamless indoor-outdoor transition onto the spacious covered patios and excellent cross-flow ventilation
- \* Exclusive use garden area with private plunge pool or if you want to swim laps, the enormous resort lagoon pool is a short stroll away, with the smaller resort pool right next door.
- \* Wake up to marina views from the luxurious master bedroom with its freestanding bath and separate shower ensuite, floor-to-ceiling glass doors open onto the covered patio
- \* Bedroom two also has marina views and the third bedroom is also spacious, opening onto the rear patio. All bedrooms have built-in-wardrobes and ducted air-conditioning is installed throughout the apartment
- \* Offered furnished with a quality furniture package, ready to move into or holiday let when you're not relaxing there yourself
- \* Located in the popular 'Blue on Blue' complex iust metres from the ferry