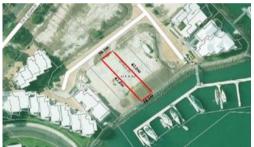

## Waterfront Living

This 423m2 absolute waterfront block enjoys panoramic views across the Coral Sea to Cape Cleveland and the twinkling lights of Townsville, with magnificent mountain views to the rear.

Build your dream home on the water or even a duplex (STCA) and live in one and rent the other. House plans for a stunning two storey home making the most of the water views are included in the sale.

Marina berth leases may be available to purchase on D-arm in front of the property so you can moor your boat out the front - this is a privilege afforded only to those in this marina precinct. The public boat ramp is nearby if you'd rather just bring your tinny.