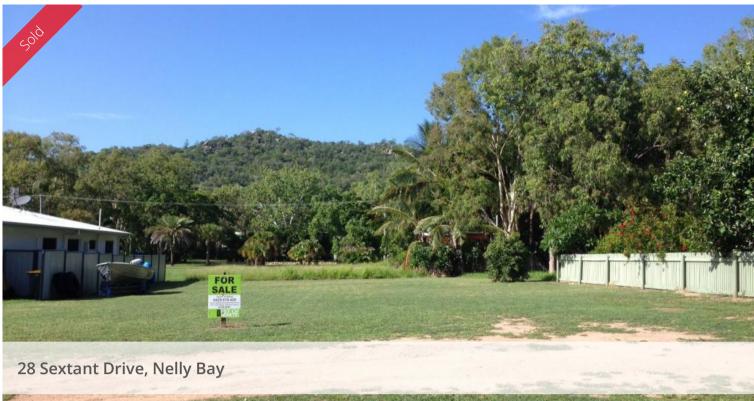

## Well located and serviced block

This perfect-sized 752m2 block is not too big and not too small, and a very short walk to the beach, shops and amenities.

Town water, power and sewer all available and the block is relatively level so nice and easy to build on.

🗔 752 m2

PriceSOLD for \$135,000Property TypeResidentialProperty ID519Land Area752 m2