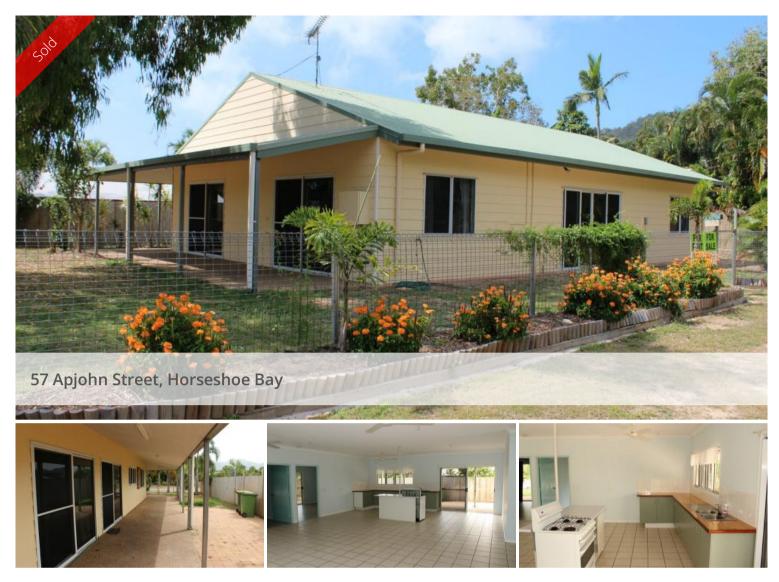

## Designed with easy-living retirement in mind

Set on an easy-care 592m2 fenced corner block is this home purpose-built for ease of access - no need to worry about declining mobility ......Even if this is no issue for you, think of your elderly relatives or friends who will of course want to visit when you live on a warm tropical island!

\* Large open-plan living area with extra wide doors leading off to the three bedrooms and bathroom

\* The bedrooms are all very generous in size, with two opening onto the covered side verandah and the third with two windows making them all light and bright

\* Huge bathroom with walk-in shower, vanity, WC and laundry which opens straight out to the rear covered patio and washing line

\* Low maintenance home, tiled throughout with screened doors and windows all round allowing for excellent cross-ventilation

\* Covered patios on two sides, additional paved areas, two sheds and a lawn area, all fully fenced for furry friends and children

\* Less than ten minutes walk to the shops, beach, cafes and pub -Horseshoe Bay beachfront not only offers year-round swimming and watersports but also regular markets and a friendly village atmosphere \* Currently let at \$280pw - call to arrange an inspection by appointment.