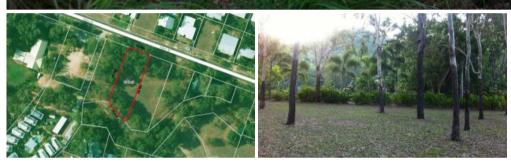

## 1342sqm LAND - TREES, VIEWS & SEASONAL CREEK

- \* Big Residential Block of 1342sqm
- \* Natural setting with large trees and seasonal creek on rear boundary
- \* Only app. 400 metres to golden sandy beach.
- \* Views to surrounding mountains
- \* Power, water and sewerage all available
- \* Close to shops, cafes, school, transport