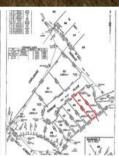

## PRIME WATERFRONT BLOCK

This is a 423 sq.m development block on Magnetic Island marina.

Optional marina berth at additional cost.

The above information provided has been furnished to us by the vendor/s. We have not verified whether or not that information is accurate and do not have any belief in one way or the other in its accuracy. We do not accept any responsibility to any person for its accuracy and do no more than pass it on. All interested parties should make and rely upon their own inquiries in order to determine whether or not this information is in fact accurate.

Price SOLD for \$272,500

**Property Type** residential

Property ID 375 Land Area 423 m2