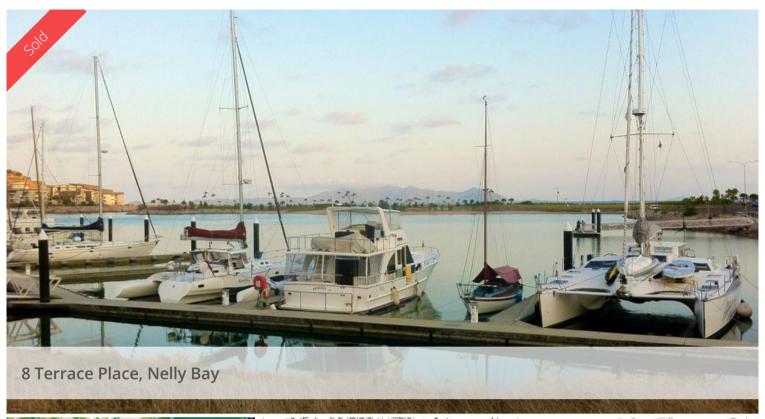

## PRIME WATERFRONT BLOCK

This is a 423 sq.m development block on Magnetic Island marina.

Optional marina berth at additional cost.

The above information provided has been furnished to us by the vendor/s. We have not verified whether or not that information is accurate and do not have any belief in one way or the other in its accuracy. We do not accept any responsibility to any person for its accuracy and do no more than pass it on. All interested parties should make and rely upon their own inquiries in order to determine whether or not this information is in fact accurate.

Price SOLD for \$272,500

**Property Type** residential

Property ID 375 Land Area 423 m2