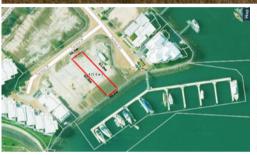

## PRIME WATERFRONT BLOCK

This is a 423 sq.m development block on Magnetic Island marina.

Optional marina berth at additional cost.

The above information provided has been furnished to us by the vendor/s. We have not verified whether or not that information is accurate and do not have any belief in one way or the other in its accuracy. We do not accept any responsibility to any person for its accuracy and do no more than pass it on. All interested parties should make and rely upon their own inquiries in order to determine whether or not this information is in fact accurate.

Price SOLD for \$272,500

**Property Type** residential

Property ID 375 Land Area 423 m2