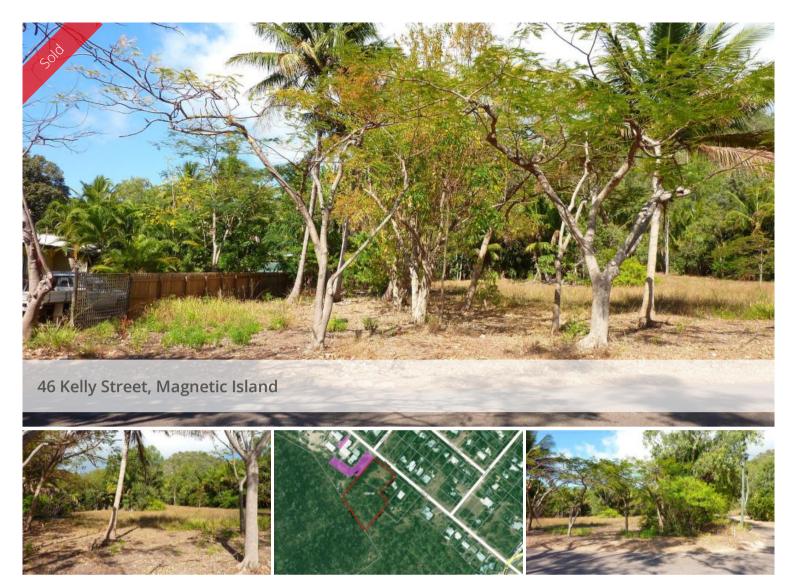

## Almost two acres in central Nelly Bay!

A rare opportunity to pick up a large parcel of land only 600m from the beach in the middle of Nelly Bay. This 7967m2 residential land could be subdivided (STCA) and backs onto National Park. Close to all facilities - supermarket, pharmacy, cafes, restaurants, post office, primary school, transport, hardware store, doctor, bottle shop....you won't ever need to go far. The beach and boat ramp are just at the end of the street and the laidback lifestyle on the island offers a relaxed way of life.

## 7,967 m<sup>2</sup>

Price SOLD for \$375,000
Property Type Residential
Property ID 134
Land Area 7,967 m2