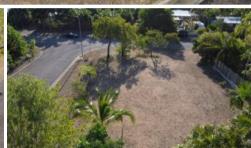

## Elevated corner block captures the breeze

This 592m2 corner lot is well-positioned to capture both the south-easterly and northerly breezes. The corner lot with all services - mains sewer, town water and power all available - makes it an easy spot to build.

Take advantage of the natural vista with hill views on 3 sides.

The sports oval is just across the road with skatepark and tennis courts, with the Forts walk also nearby and the ferry terminal approx 8 min drive away or an easy bus ride.