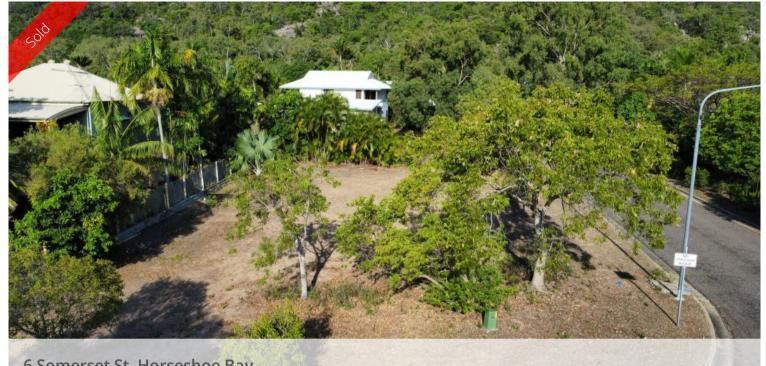

## Elevated corner block captures the breeze

This 592m2 corner lot is well-positioned to capture both the south-easterly and northerly breezes. The corner lot with all services - mains sewer, town water and power all available - makes it an easy spot to build.

Take advantage of the natural vista with hill views on 3 sides.

The sports oval is just across the road with skatepark and tennis courts, with the Forts walk also nearby and the ferry terminal approx 8 min drive away or an easy bus ride.

□ 592 m2

SOLD for \$165,000 Price Property Type Residential Property ID 1240 Land Area 592 m2