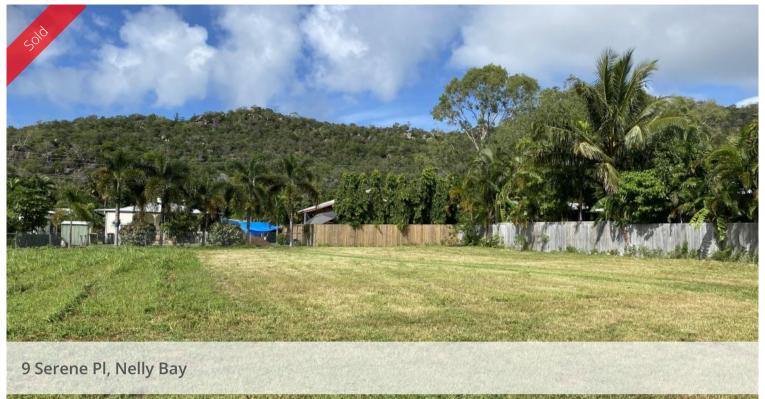

## 726m2 easy-build land in Serene

Serene Place is highly sought-after, being one of the most recently developed streets in Nelly Bay, with town water, underground power and sewerage.

It is well-elevated with curb & channelling and is a quiet no-through road with a nice community of residents.

It is a very short walk to the beach, shops, cafes and restaurants and approx 10-15 mins walk to the ferry terminal, school and medical facilities.

No. 9 is 726m2, a great size to fit a nice home, with a pool and/or shed if desired, without having too much to look after. Two sides are already fenced, saving you the expense.