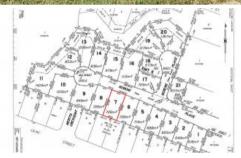

## 726m2 easy-build land in Serene

Serene Place is highly sought-after, being one of the most recently developed streets in Nelly Bay, with town water, underground power and sewerage.

It is well-elevated with curb & channelling and is a quiet no-through road with a nice community of residents.

It is a very short walk to the beach, shops, cafes and restaurants and approx 10-15 mins walk to the ferry terminal, school and medical facilities.

No. 9 is 726m2, a great size to fit a nice home, with a pool and/or shed if desired, without having too much to look after. Two sides are already fenced, saving you the expense.