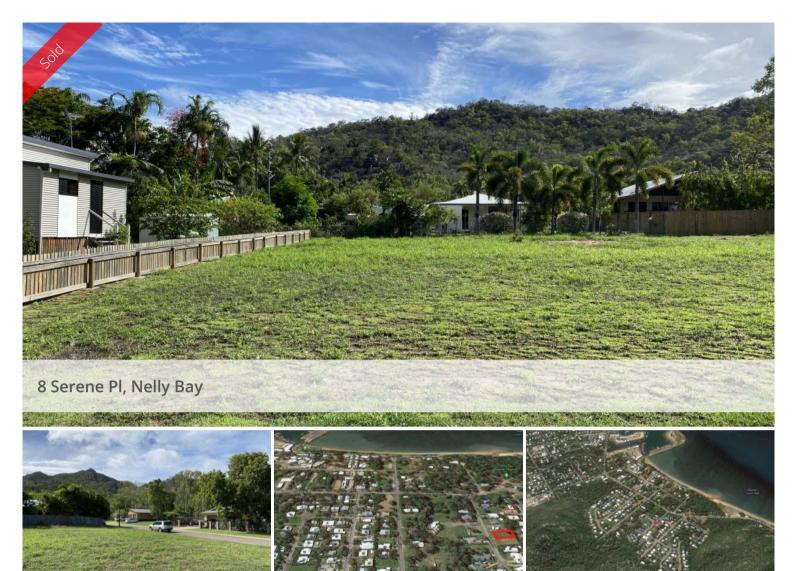

## 726m2 easy-build land in Serene

Serene Place is highly sought-after, being one of the most recently developed streets in Nelly Bay, with town water, underground power and sewerage. It is well-elevated with curb & channelling and is a quiet nothrough road with a nice community of residents. It is a very short walk to the beach, shops, cafes and restaurants and approx 10-15 mins walk to the ferry terminal, school and medical facilities.

No. 8 is 726m2, a great size to fit a nice home, with a pool and/or shed if desired, without having too much to look after.

Contact Alex for more information and don't delay, land is selling fast in Nelly Bay.

## □ 726 m2

Price SOLD for \$150,000
Property Type Residential
Property ID 1162
Land Area 726 m2