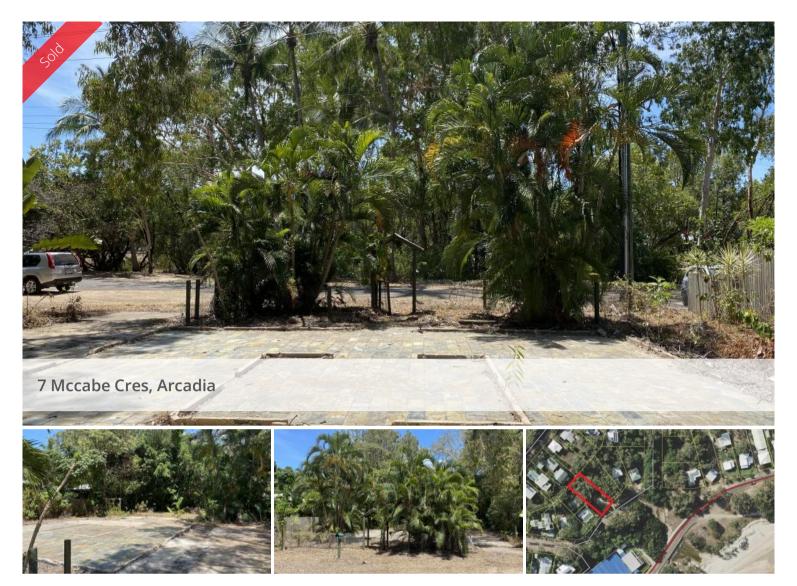

## Arcadia 1012m2 Land - a rare opportunity!

Looking for vacant land in Arcadia and can't find any? It's your lucky day.

This 1012m2 block has had the old cottage removed ready for a new life, and it even boasts water glimpses with just road reserve between you and Geoffrey Bay beach. Tucked back one street from the beach, it's a peaceful private location yet central and an easy walk to Alma Bay, the Bright Avenue shops and the scenic walkway to Nelly Bay.

Build your dream home or holiday home here and you won't regret it. Arcadia will always be popular as the home to gorgeous Alma Bay, and being so close to the beach is just a bonus.

This information has been provided to us by third parties and we do not accept any responsibility for its accuracy. You should make your own enquiries and check the information so as to determine whether or not this information is in fact accurate. You must make your own assessment and obtain professional advice if necessary.